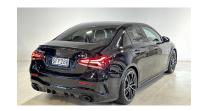

## 2023 Mercedes-AMG A35

## \$86,500 Drive Away

Class Class: **Body Type:** Sedan 3500 kms Kilometres:

Petrol - Unleaded ULP Fuel Type:

**Drive Type:** Four Wheel Drive

Reg Plate: QFP280 Stock #: 22172

A35 Model: Colour: Black

2.0 Litres **Engine:** 

**Transmission: Sports Automatic Dual** 

Clutch

Doors:

**Cylinders:** 4 cylinders

VIN: W1K1771512J344082