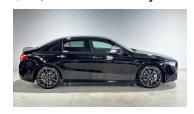

## 2023 Mercedes-AMG A35

## \$86,500 Drive Away

Class Class: **Body Type:** Sedan 3500 kms Kilometres:

Petrol - Unleaded ULP Fuel Type:

**Drive Type:** Four Wheel Drive

Reg Plate: QFP280 Stock #: 22172

A35 Model: Colour: Black

2.0 Litres **Engine:** 

**Transmission: Sports Automatic Dual** 

Clutch

Doors:

**Cylinders:** 4 cylinders

VIN: W1K1771512J344082