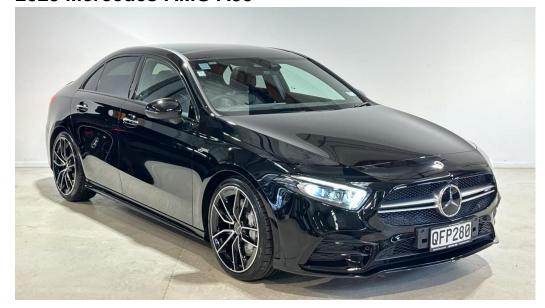

## 2023 Mercedes-AMG A35

## \$86,500 Drive Away

Class Class: **Body Type:** Sedan 3500 kms Kilometres:

Petrol - Unleaded ULP Fuel Type:

**Drive Type:** Four Wheel Drive

Reg Plate: QFP280 Stock #: 22172

A35 Model: Colour: Black

2.0 Litres **Engine:** 

**Transmission: Sports Automatic Dual** 

Clutch

Doors:

**Cylinders:** 4 cylinders

VIN: W1K1771512J344082